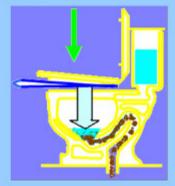

CLEARS CLOGGED TOILETS

!!WITHOUT A MESSY PLUNGER!!

FOLDS AND STORES OUT OF SIGHT

THE CLEAN, QUICK, EASY, SIMPLE WAY TO CLEAR A CLOGGED TOILET WITH NO MESS!

Pressaire is constructed of strong yet flexible vinyl and two spring-steel hoops. This unique design allows Pressaire to be conveniently folded to permit storage in a drawer, under the sink, or behind the toilet and out of view from your guests. When needed, simply unfold and Pressaire becomes a high volume bellows. Compressing Pressaire expels the water and clog from the toilet. When finished simply fold and return Pressaire to its storage location. Pressaire also helps with the following: