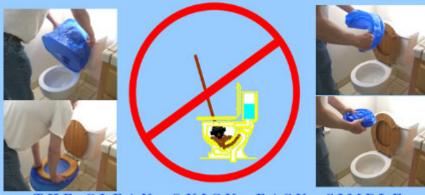

CLEARS CLOGGED TOILETS

!!WITHOUT A MESSY PLUNGER!!

FOLDS AND STORES OUT OF SIGHT

THE CLEAN, QUICK, EASY, SIMPLE WAY TO CLEAR A CLOGGED TOILET WITH NO MESS!

Pressaire is constructed of strong yet flexible vinyl and two spring-steel hoops. This unique design allows Pressaire to be conveniently folded to permit storage in a drawer, under the sink, or behind the toilet and out of view from your guests. When needed, simply unfold and Pressaire becomes a high volume bellows. Compressing Pressaire expels the water and clog from the toilet. When finished simply fold and return Pressaire to its storage location. Pressaire also helps with the following: