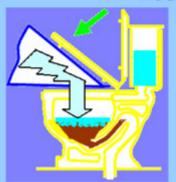

CLEARS CLOGGED TOILETS

!!WITHOUT A MESSY PLUNGER!!

FOLDS AND STORES OUT OF SIGHT

THE CLEAN, QUICK, EASY, SIMPLE WAY TO CLEAR A CLOGGED TOILET WITH NO MESS!

Pressaire is constructed of strong yet flexible vinyl and two spring-steel hoops. This unique design allows Pressaire to be conveniently folded to permit storage in a drawer, under the sink, or behind the toilet and out of view from your guests. When needed, simply unfold and Pressaire becomes a high volume bellows. Compressing Pressaire expels the water and clog from the toilet. When finished simply fold and return Pressaire to its storage location. Pressaire also helps with the following: