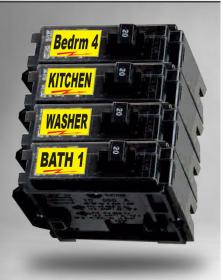

## **Label All Your Circuit Switches!**

"Easy read" breaker box decals. Tough vinyl labels for circuit breakers. Great for home owners, apartment complexes and electricians. Makes identifying the right circuit easier.

## List of Labels:

KITCHEN, KITCHEN, LIVING R, LIVING R, Mstr Bed, Mstr Bed, Mstr Bed, Bedrm 1, Bedrm 1, Bedrm 2, Bedrm 2, Bedrm 3, Bedrm 3, Bedrm 4, Bedrm 4, DEN, DEN, BATH 1, BATH 2, BATH 3, BATH 1, BATH 2, BATH 3, Dining, Dining, ATTIC, Garage, Garage, Basement, SHOP, Shop 220, Storage, PUMP, ALARM, RANGE, WASHER, DRYER, Wtr Htr, YARD, Hot Tub, Sprinklers, Furnace, A/C, 220v, POOL, Microwave, 440v, FRONT, BACK, (10 blank, write-in labels)