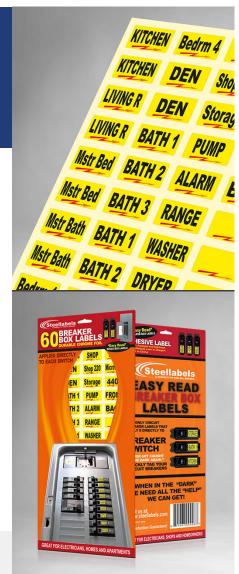

## **Label All Your Circuit Switches!**

"Easy read" breaker box decals. Tough vinyl labels for circuit breakers. Great for home owners, apartment complexes and electricians. Makes identifying the right circuit easier.

- (1) Sheet of 60 individual coated and dye cut socket labels
- "Easy read" lettering with bright yellow background
- Room coded for fast identification and organizing
- Permanent adhesive oil and gas resistant

UPC CODE: 895667000087 Number of Sheets: 1 Number of Labels: 60

Weight: 0.2

Dimensions: 8 x 4 inches

Colors: Black lettering on bright yellow background

## List of Labels:

KITCHEN, KITCHEN, LIVING R, LIVING R, Mstr Bed, Mstr Bed, Mstr Bed, Bedrm 1, Bedrm 1, Bedrm 2, Bedrm 2, Bedrm 3, Bedrm 3, Bedrm 4, Bedrm 4, DEN, DEN, BATH 1, BATH 2, BATH 3, BATH 1, BATH 2, BATH 3, Dining, Dining, ATTIC, Garage, Garage, Basement, SHOP, Shop 220, Storage, PUMP, ALARM, RANGE, WASHER, DRYER, Wtr Htr, YARD, Hot Tub, Sprinklers, Furnace, A/C, 220v, POOL, Microwave, 440v, FRONT, BACK, (10 blank, write-in labels)