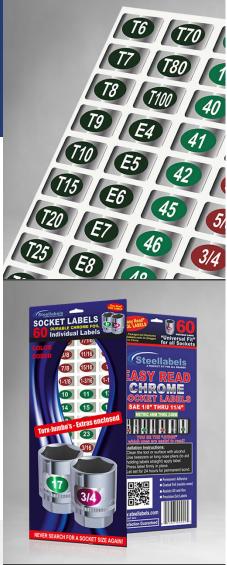

## TORX, JUMBO SIZES & EXTRAS Chrome Foil Socket Labels

"Eye saver" socket set decals, tough chrome foil labels for sockets and tool identification. Label your sockets, socket rails, nut drivers, and wrenches for "easy read" and quick organizing. Great for mechanics and craftsman, these stickers fit all fine Snap On, Craftsman, Mac, Matco, & Cromwell tools.

- (1) Sheet of 60 individual coated and dye cut socket labels
- "Easy read" bright white lettering with chrome background
- Color coded "black, green and red" for fast Identification
- Medical grade "tight radius" foil material holds tight to small radius sockets
- Permanent adhesive oil and gas resistant

## **Product Specifications**

UPC CODE: 895667000360 Number of Sheets: 1 Number of Labels: 60

Weight: 0.2

Dimensions: 8 x 4 inches

Colors: Black, red & green with bright letters, chrome background

List of Labels:

Torx Drive Set sizes:

T6, T7, T8, T9, T10, T15, T20, T25, T27, T30, T40, T47, T50, T55, T60, T70, T80, T100 E4, E5, E6, E7, E8, E10

S.A.E. Jumbo's and Extras sizes:

1/4", 5/16", 3/8", 3/8", 7/16", 1/2", 1/2", 9/16", 9/16", 5/8", 3/4", 1-5/8", 1-3/4", 1-7/8", 2", 2-1/4", 2-1/2", 2-3/4, 3"