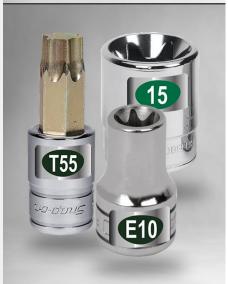

## TORX, JUMBO SIZES & EXTRAS Chrome Foil Socket Labels

"Eye saver" socket set decals, tough chrome foil labels for sockets and tool identification. Label your sockets, socket rails, nut drivers, and wrenches for "easy read" and quick organizing. Great for mechanics and craftsman, these stickers fit all fine Snap On, Craftsman, Mac, Matco, & Cromwell tools.

- (1) Sheet of 60 individual coated and dye cut socket labels
- "Easy read" bright white lettering with chrome background
- Color coded "black, green and red" for fast Identification
- Medical grade "tight radius" foil material holds tight to small radius sockets
- Permanent adhesive oil and gas resistant

Torx Drive Set sizes:

T6, T7, T8, T9, T10, T15, T20, T25, T27, T30, T40, T47, T50, T55, T60, T70, T80, T100 E4, E5, E6, E7, E8, E10

S.A.E. Jumbo's and Extras sizes:

1/4", 5/16", 3/8", 3/8", 7/16", 1/2", 1/2", 9/16", 9/16", 5/8", 3/4", 1-5/8", 1-3/4", 1-7/8", 2", 2-1/4", 2-1/2", 2-3/4, 3"

Metric Jumbo's and Extras sizes:

10mm, 10mm, 12mm, 12mm, 14mm, 14mm, 15mm, 17mm, 40mm, 41mm, 42mm, 45mm, 46mm, 48mm, 55mm, 60mm, 65mm

Steellabels
Ontario, Oregon
Phone: 541-889-1014
Email: sales@steellabels.com
Web: www.steellabels.com